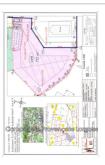

## 165 000 €

Buying land Surface : 853 m<sup>2</sup> Field appearance : flat Exposition : Sud nord View : Dégagée Amenities : calm, allotment, limited

## Land 3621 Lorgues

LORGUES. LOT 6 In a small development of 6 lots in the centre of the village, a plot of 853m2 of which around 200m2 are a road easement and parking space. The ground is flat and wood-clad and with a beautiful view. Devedlopment has been done and a future construction must respect a footprint of a maximum of 131 m2. swimming pool is possible.