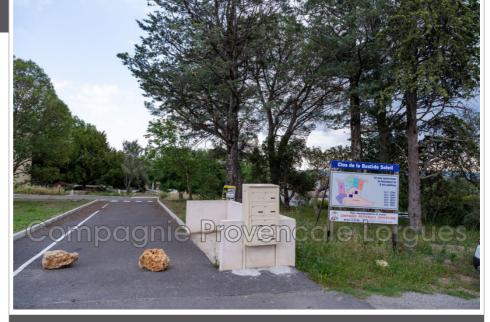

## Land 3621 Lorgues

LORGUES. LOT 6 In a small development of 6 lots in the centre of the village, a plot of 853m2 of which around 200m2 are a road easement and parking space. The ground is flat and wood-clad and with a beautiful view. Devedlopment has been done and a future construction must respect a footprint of a maximum of 131 m2. swimming pool is possible.