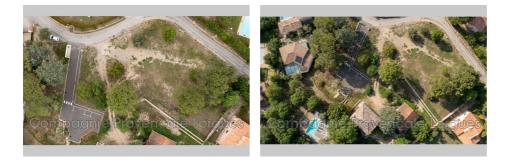

## Land 3621 Lorgues

LORGUES. LOT 6 In a small development of 6 lots in the centre of the village, a plot of 853m2 of which around 200m2 are a road easement and parking space. The ground is flat and wood-clad and with a beautiful view. Devedlopment has been done and a future construction must respect a footprint of a maximum of 131 m2. swimming pool is possible.