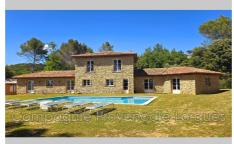

## 1 680 000 €

**Buying mansion** 

9 rooms

Surface: 450 m²

Surface of the living: 80 m<sup>2</sup> Surface of the land: 9595 m<sup>2</sup> Year of construction: 2024

Exposition: Sud

View: Panoramique

Hot water: Bectrique

Inner condition: excellent

External condition: exceptional

Couverture : tiles
Amenities :

Propriété en 2 lots, Permis valide pour agrandissement, Permis valide piscine+Pool house, fireplace, Chambres de plain-pied, Abris voitures, Piscine de 10m\*5m au Magnésium, Buanderies,

## **Mansion Lorgues**

LORGUES Close to the village center, this property of almost 1Ha of flat land, offers you two stone villas, a panoramic view and a valid permit to further develop the potential of the place! The property has two lots and a valid permit, lot A of 4870m², includes a large exposed stone villa of approximately 300m², a 10m \* 5m Magnesium swimming pool, a 60 m² garage and a carport. The house is now separated into two parts, an independent apartment with a bedroom with shower room, toilet, living/dining room and equipped kitchen. Then the main part will be sold to be finished, everything will be done except for the choice and installation of finishing materials (painting, tiling, assembly of the kitchen and shower rooms). On this lot the current valid permit provides for a pool house (not built today). Lot B of 4725m² includes a single-storey stone residential villa with a large living room of 80m² including the fitted and equipped American-style...