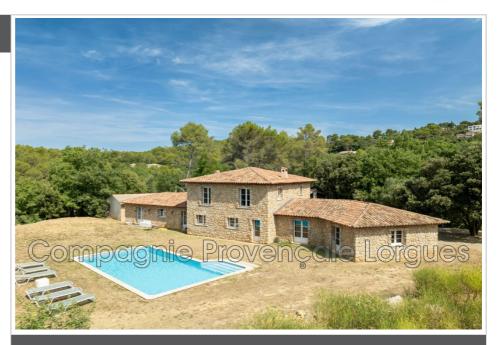

## **Mansion Lorgues**

LORGUES Close to the village center, this property of almost 1Ha of flat land, offers you two stone villas, a panoramic view and a valid permit to further develop the potential of the place! The property has two lots and a valid permit, lot A of 4870m², includes a large exposed stone villa of approximately 300m², a 10m \* 5m Magnesium swimming pool, a 60 m² garage and a carport. The house is now separated into two parts, an independent apartment with a bedroom with shower room, toilet, living/dining room and equipped kitchen. Then the main part will be sold to be finished, everything will be done except for the choice and installation of finishing materials (painting, tiling, assembly of the kitchen and shower rooms). On this lot the current valid permit provides for a pool house (not built today). Lot B of 4725m² includes a single-storey stone residential villa with a large living room of 80m² including the fitted and equipped American-style...