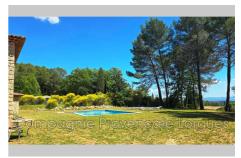

Inner condition: excellent

External condition: exceptional

Couverture : tiles
Amenities :

Propriété en 2 lots, Permis valide pour agrandissement, Permis valide piscine+Pool house, fireplace, Chambres de plain-pied, Abris voitures, Piscine de 10m\*5m au Magnésium, Buanderies,

## **Mansion Lorgues**

LORGUES Close to the village center, this property of almost 1Ha of flat land, offers you two stone villas, a panoramic view and a valid permit to further develop the potential of the place! The property has two lots and a valid permit, lot A of 4870m², includes a large exposed stone villa of approximately 300m², a 10m \* 5m Magnesium swimming pool, a 60 m² garage and a carport. The house is now separated into two parts, an independent apartment with a bedroom with shower room, toilet, living/dining room and equipped kitchen. Then the main part will be sold to be finished, everything will be done except for the choice and installation of finishing materials (painting, tiling, assembly of the kitchen and shower rooms). On this lot the current valid permit provides for a pool house (not built today). Lot B of 4725m² includes a single-storey stone residential villa with a large living room of 80m² including the fitted and equipped American-style...