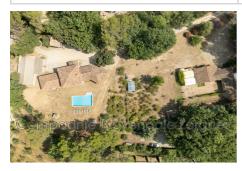

## **Mansion Lorgues**

LORGUES Close to the village center, this property of almost 1Ha of flat land, offers you two stone villas, a panoramic view and a valid permit to further develop the potential of the place! The property has two lots and a valid permit, lot A of 4870m², includes a large exposed stone villa of approximately 300m², a 10m \* 5m Magnesium swimming pool, a 60 m² garage and a carport. The house is now separated into two parts, an independent apartment with a bedroom with shower room, toilet, living/dining room and equipped kitchen. Then the main part will be sold to be finished, everything will be done except for the choice and installation of finishing materials (painting, tiling, assembly of the kitchen and shower rooms). On this lot the current valid permit provides for a pool house (not built today). Lot B of 4725m² includes a single-storey stone residential villa with a large living room of 80m² including the fitted and equipped American-style...