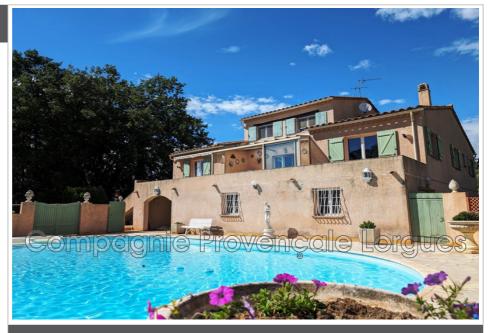

**Property 3720 Lorgues** 

LORGUES About 1.5 km from the village center, a property of 4,120 m<sup>2</sup> of flat, wooded land, with a dwelling house of 225 m<sup>2</sup> built in 1986, including the basement, the garden level and a partial floor. The property also benefits from a 12m \* 6m Waterair chlorine swimming pool, an outdoor kitchen area, a garden shed and two accesses via electric gates. All registered in zone (UDb). The basement includes a garage, the boiler room/workshop, a laundry room, a toilet, a shower and three rooms. The ground floor is composed of an entrance, a guest toilet, a large living / dining room with insert fireplace, an equipped kitchen, two bedrooms including a master suite with bathroom, shower and Wc and the second with a dressing room. A large terrace with a covered part under a veranda. Pleasant and unobstructed view! On the first floor there is a dormitory and a shower room with Wc. A beautiful traditional building, ideal for a large family and/or for...