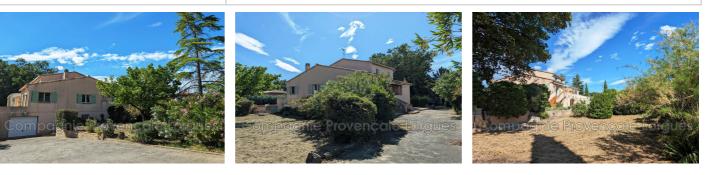

**Property 3720 Lorgues** 

LORGUES About 1.5 km from the village center, a property of 4,120 m<sup>2</sup> of flat, wooded land, with a dwelling house of 225 m<sup>2</sup> built in 1986, including the basement, the garden level and a partial floor. The property also benefits from a 12m \* 6m Waterair chlorine swimming pool, an outdoor kitchen area, a garden shed and two accesses via electric gates. All registered in zone (UDb). The basement includes a garage, the boiler room/workshop, a laundry room, a toilet, a shower and three rooms. The ground floor is composed of an entrance, a guest toilet, a large living / dining room with insert fireplace, an equipped kitchen, two bedrooms including a master suite with bathroom, shower and Wc and the second with a dressing room. A large terrace with a covered part under a veranda. Pleasant and unobstructed view! On the first floor there is a dormitory and a shower room with Wc. A beautiful traditional building, ideal for a large family and/or for...