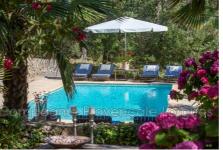

## House 3712 Lorgues

LORGUES In the hills 2 km from the village centre is an exceptional and very charming property, a former presbytery. Located in a park of approximately 1 hectare laid out in very large terraces and planted with all the scents of the south. A large swimming pool, a double garage, several terraces around the house and the swimming pool. Comprises in the ground floor: Entrance/hall with staircase to the upper floor, kitchen, dining room, very large office/activity room, living room with fireplace, 2 large bedrooms with private bathrooms and toilets. Laundry room and bathroom for the 4 bedrooms in the first floor. Guest toilets.