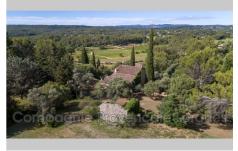

## House 3712 Lorgues

LORGUES In the hills 2 km from the village centre is an exceptional and very charming property, a former presbytery. Located in a park of approximately 1 hectare laid out in very large terraces and planted with all the scents of the south. A large swimming pool, a double garage, several terraces around the house and the swimming pool. Comprises in the ground floor: Entrance/hall with staircase to the upper floor, kitchen, dining room, very large office/activity room, living room with fireplace, 2 large bedrooms with private bathrooms and toilets. Laundry room and bathroom for the 4 bedrooms in the first floor. Guest toilets.