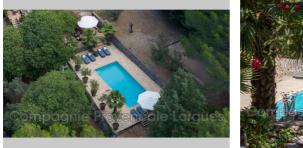

## House 3712 Lorgues

LORGUES In the hills 2 km from the village centre is an exceptional and very charming property, a former presbytery. Located in a park of approximately 1 hectare laid out in very large terraces and planted with all the scents of the south. A large swimming pool, a double garage, several terraces around the house and the swimming pool. Comprises in the ground floor: Entrance/hall with staircase to the upper floor, kitchen, dining room, very large office/activity room, living room with fireplace, 2 large bedrooms with private bathrooms and toilets. Laundry room and bathroom for the 4 bedrooms in the first floor. Guest toilets.

## Buying house

Surface : 250 m<sup>2</sup> Surface of the living : 50 m<sup>2</sup> Surface of the land : 10000 m<sup>2</sup> Year of construction : 1900 Exposition : Sud ouest View : Dégagée Hot w ater : Electrique Inner condition : excellent External condition : good Couverture : tiles Amenities : fireplace, Bedroom on ground floor, Automatic Watering, Laundry room, Automatic gate, calm

- 6 bedroom
- 4 terraces
- 3 bathrooms
- 4 WC
- 2 garages

Legal information 1 190 000 € Fees paid by the owner, no current procedure, information on the risks to which this property is exposed is available on georisques.gouv.fr,