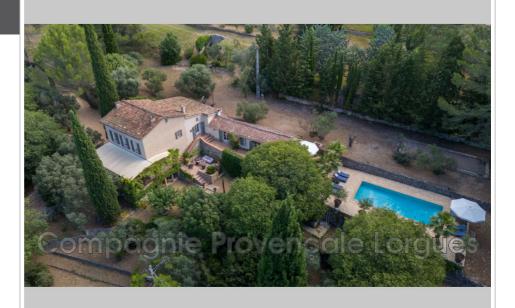

## House 3712 Lorgues

LORGUES In the hills 2 km from the village centre is an exceptional and very charming property, a former presbytery. Located in a park of approximately 1 hectare laid out in very large terraces and planted with all the scents of the south. A large swimming pool, a double garage, several terraces around the house and the swimming pool. Comprises in the ground floor: Entrance/hall with staircase to the upper floor, kitchen, dining room, very large office/activity room, living room with fireplace, 2 large bedrooms with private bathrooms and toilets. Laundry room and bathroom for the 4 bedrooms in the first floor. Guest toilets.

## Buying house

Surface : 250 m<sup>2</sup> Surface of the living : 50 m<sup>2</sup> Surface of the land : 10000 m<sup>2</sup> Year of construction : 1900 Exposition : Sud ouest View : Dégagée Hot w ater : Electrique Inner condition : excellent External condition : good Couverture : tiles Amenities : fireplace, Bedroom on ground floor, Automatic Watering, Laundry room, Automatic gate, calm

- 6 bedroom
- 4 terraces
- 3 bathrooms
- 4 WC
- 2 garages

Legal information 1 190 000 € Fees paid by the owner, no current procedure, information on the risks to which this property is exposed is available on georisques.gouv.fr,