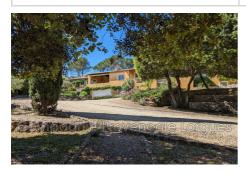

## **Property 3711 Lorgues**

LORGUES Very beautiful property located 4 km from the village centre, enjoying the calm and a panoramic view of neighboring green Provence! On this beautiful plot of 4007m², the villa was built in a dominant position enjoying a pleasant panoramic view and a more intimate corner around the swimming pool and the outdoor living space. The 2005 villa benefits from a single-wall brick, monomur construction consisting of a single storey above the ground floor. This floor is divided into two parts, the main house composed of an entrance with guest toilet, a large living room in two parts (lounge/dining room), a beautiful independent kitchen, a master suite with bathroom, dressing room and Wc, and an office. The second part includes four bedrooms, each with its own bathroom and 3 toilets. These two parts are connected via a covered terrace equipped with a summer kitchen with barbecue. This space benefits from the panoramic view and the free-form...