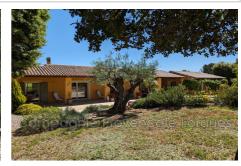

## **Property 3711 Lorgues**

LORGUES Very beautiful property located 4 km from the village centre, enjoying the calm and a panoramic view of neighboring green Provence! On this beautiful plot of 4007m², the villa was built in a dominant position enjoying a pleasant panoramic view and a more intimate corner around the swimming pool and the outdoor living space. The 2005 villa benefits from a single-wall brick, monomur construction consisting of a single storey above the ground floor. This floor is divided into two parts, the main house composed of an entrance with guest toilet, a large living room in two parts (lounge/dining room), a beautiful independent kitchen, a master suite with bathroom, dressing room and Wc, and an office. The second part includes four bedrooms, each with its own bathroom and 3 toilets. These two parts are connected via a covered terrace equipped with a summer kitchen with barbecue. This space benefits from the panoramic view and the free-form...

Inner condition : excellent
External condition : exceptional

Couverture : tiles
Amenities :

Piscine à formes libres, pool house, air conditioning, fireplace, Bedroom on ground floor, summer kitchen, Automatic Watering, Laundry room, Automatic gate, calm