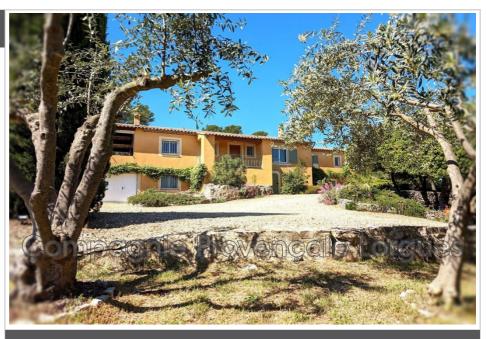

## **Property 3711 Lorgues**

LORGUES Very beautiful property located 4 km from the village centre, enjoying the calm and a panoramic view of neighboring green Provence! On this beautiful plot of 4007m², the villa was built in a dominant position enjoying a pleasant panoramic view and a more intimate corner around the swimming pool and the outdoor living space. The 2005 villa benefits from a single-wall brick, monomur construction consisting of a single storey above the ground floor. This floor is divided into two parts, the main house composed of an entrance with guest toilet, a large living room in two parts (lounge/dining room), a beautiful independent kitchen, a master suite with bathroom, dressing room and Wc, and an office. The second part includes four bedrooms, each with its own bathroom and 3 toilets. These two parts are connected via a covered terrace equipped with a summer kitchen with barbecue. This space benefits from the panoramic view and the free-form...