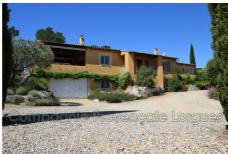

## **Property 3711 Lorgues**

LORGUES Very beautiful property located 4 km from the village centre, enjoying the calm and a panoramic view of neighboring green Provence! On this beautiful plot of 4007m², the villa was built in a dominant position enjoying a pleasant panoramic view and a more intimate corner around the swimming pool and the outdoor living space. The 2005 villa benefits from a single-wall brick, monomur construction consisting of a single storey above the ground floor. This floor is divided into two parts, the main house composed of an entrance with guest toilet, a large living room in two parts (lounge/dining room), a beautiful independent kitchen, a master suite with bathroom, dressing room and Wc, and an office. The second part includes four bedrooms, each with its own bathroom and 3 toilets. These two parts are connected via a covered terrace equipped with a summer kitchen with barbecue. This space benefits from the panoramic view and the free-form...

Inner condition : excellent
External condition : exceptional

Couverture : tiles
Amenities :

Piscine à formes libres, pool house, air conditioning, fireplace, Bedroom on ground floor, summer kitchen, Automatic Watering, Laundry room, Automatic gate, calm