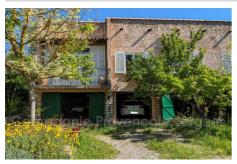

### House 3707 Lorgues

LORGUES Semi-detached villa of approximately 70 m² on one side in the immediate vicinity of the village center, quiet and benefiting from wooded grounds of 630 m². A robust construction including on the ground floor, a large workshop, a garage with electric door and a laundry room. On the garden level is the house, the entrance is under a small covered terrace with barbecue, the house includes a bright living room equipped with an insert fireplace and benefiting from a balcony, a kitchen independent, two bedrooms, a separate toilet and a shower room. Double glazing, reversible air conditioning, beautiful fully enclosed garden in a quiet area. Come and see quickly!