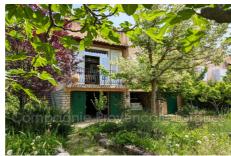

### House 3707 Lorgues

LORGUES Semi-detached villa of approximately 70 m² on one side in the immediate vicinity of the village center, quiet and benefiting from wooded grounds of 630 m². A robust construction including on the ground floor, a large workshop, a garage with electric door and a laundry room. On the garden level is the house, the entrance is under a small covered terrace with barbecue, the house includes a bright living room equipped with an insert fireplace and benefiting from a balcony, a kitchen independent, two bedrooms, a separate toilet and a shower room. Double glazing, reversible air conditioning, beautiful fully enclosed garden in a quiet area. Come and see quickly!