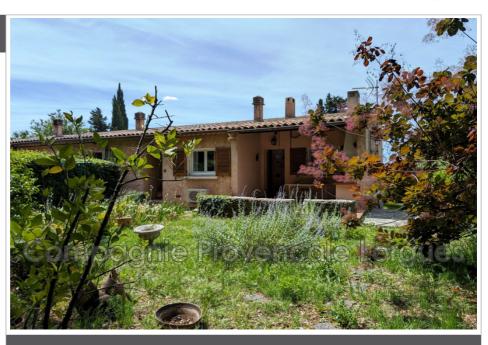

### House 3707 Lorgues

LORGUES Semi-detached villa of approximately 70 m² on one side in the immediate vicinity of the village center, quiet and benefiting from wooded grounds of 630 m². A robust construction including on the ground floor, a large workshop, a garage with electric door and a laundry room. On the garden level is the house, the entrance is under a small covered terrace with barbecue, the house includes a bright living room equipped with an insert fireplace and benefiting from a balcony, a kitchen independent, two bedrooms, a separate toilet and a shower room. Double glazing, reversible air conditioning, beautiful fully enclosed garden in a quiet area. Come and see quickly!