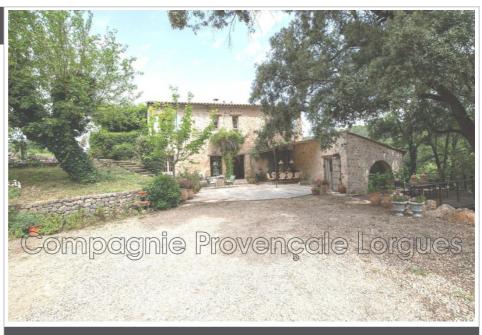

## **Property Lorgues**

LORGUES. A large rural property of some 555.000 m2 of land, mostly provencal forest but also some 6,5 hectares of vines in the appellation AOP Côtes de Provence, and an important number of olive trees in production. The property borders over 700 m on a small river, La Florieye, but absolutely no risk of flooding. The place is an oasis of calm and quietness although only some 2,7 km from the village. The farm activities emanate from the farm building 200 m away from the main house and comprising garages for the farming equipment - machinery. and workshops. The main house, located in a parc of a hectare with centuries old trees and a swimming pool is an old stone-built house, comfortable and restored to modern standards and comprises a living area of some 325 m2. 5-6 bed rooms in first floor and two bath rooms and 2 wc. In Ground floor large dining kitchen with open fireplace, dining room, fireplace room, and a vaulted sitting room adjoining...