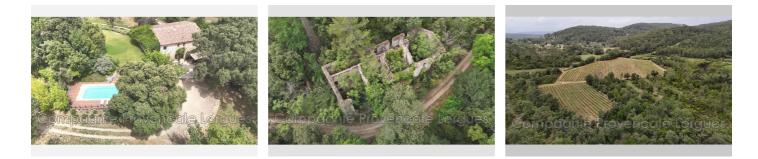

## **Property Lorgues**

LORGUES. A large rural property of some 555.000 m2 of land, mostly provencal forest but also some 6,5 hectares of vines in the appellation AOP Côtes de Provence, and an important number of olive trees in production. The property borders over 700 m on a small river, La Florieye, but absolutely no risk of flooding. The place is an oasis of calm and quietness although only some 2,7 km from the village. The farm activities emanate from the farm building 200 m away from the main house and comprising garages for the farming equipment - machinery. and workshops. The main house, located in a parc of a hectare with centuries old trees and a swimming pool is an old stone-built house, comfortable and restored to modern standards and comprises a living area of some 325 m2. 5-6 bed rooms in first floor and two bath rooms and 2 wc. In Ground floor large dining kitchen with open fireplace, dining room, fireplace room, and a vaulted sitting room adjoining...