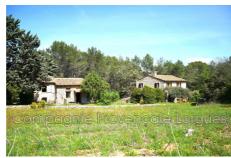

#### 630 000 €

**Buying mansion** 

7 rooms

Surface: 215 m²

Surface of the land: 4000 m<sup>2</sup>
Year of construction: 1985 - 1995

Exposition : Sud

View : Campagne

Hot water : Electrique

## **Mansion Lorgues**

LORGUES About 4 km from the village center, on wooded land of approximately 4,000m², are these two stone country farmhouses, completely renovated and in perfect condition, they benefit from noble materials and lots of charm. The main house of approximately 150m² is composed on the ground floor; an entrance with Wc and guest shower, a large living room with fireplace separated into two parts via a beautiful stone and brick arch and a large kitchen/dining room. Upstairs; two bedrooms, a bathroom with toilet and a dressing room. An adjoining annex, benefits from two rooms with water point! The second house of approximately 65m² is more atypical, it is made up of a living room, a mezzanine bedroom, a bathroom, a toilet, an office area with wood stove, two cellars, one converted into a kitchen and the other into a small workshop and a large vaulted stone and brick wine cellar. A pleasant and bucolic place close to the flora, a real corner of...