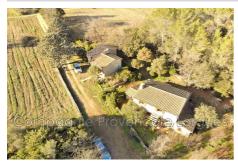

## **Mansion Lorgues**

LORGUES About 4 km from the village center, on wooded land of approximately 4,000m², are these two stone country farmhouses, completely renovated and in perfect condition, they benefit from noble materials and lots of charm. The main house of approximately 150m² is composed on the ground floor; an entrance with Wc and guest shower, a large living room with fireplace separated into two parts via a beautiful stone and brick arch and a large kitchen/dining room. Upstairs; two bedrooms, a bathroom with toilet and a dressing room. An adjoining annex, benefits from two rooms with water point! The second house of approximately 65m² is more atypical, it is made up of a living room, a mezzanine bedroom, a bathroom, a toilet, an office area with wood stove, two cellars, one converted into a kitchen and the other into a small workshop and a large vaulted stone and brick wine cellar. A pleasant and bucolic place close to the flora, a real corner of...