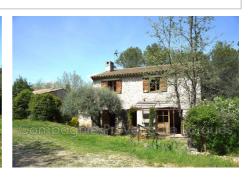

#### 630 000 €

**Buying mansion** 

7 rooms

Surface: 215 m²

Surface of the land: 4000 m<sup>2</sup>
Year of construction: 1985 - 1995

Exposition : Sud

View : Campagne

Hot water : Electrique

## **Mansion Lorgues**

LORGUES About 4 km from the village center, on wooded land of approximately 4,000m², are these two stone country farmhouses, completely renovated and in perfect condition, they benefit from noble materials and lots of charm. The main house of approximately 150m² is composed on the ground floor; an entrance with Wc and guest shower, a large living room with fireplace separated into two parts via a beautiful stone and brick arch and a large kitchen/dining room. Upstairs; two bedrooms, a bathroom with toilet and a dressing room. An adjoining annex, benefits from two rooms with water point! The second house of approximately 65m² is more atypical, it is made up of a living room, a mezzanine bedroom, a bathroom, a toilet, an office area with wood stove, two cellars, one converted into a kitchen and the other into a small workshop and a large vaulted stone and brick wine cellar. A pleasant and bucolic place close to the flora, a real corner of...