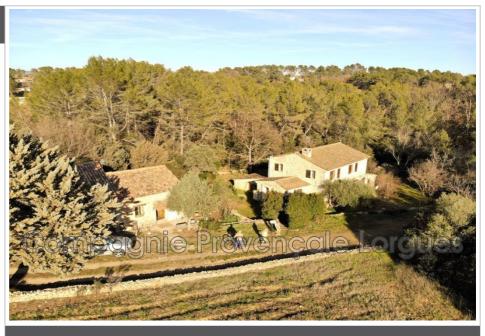

## **Mansion Lorgues**

LORGUES About 4 km from the village center, on wooded land of approximately 4,000m², are these two stone country farmhouses, completely renovated and in perfect condition, they benefit from noble materials and lots of charm. The main house of approximately 150m² is composed on the ground floor; an entrance with Wc and guest shower, a large living room with fireplace separated into two parts via a beautiful stone and brick arch and a large kitchen/dining room. Upstairs; two bedrooms, a bathroom with toilet and a dressing room. An adjoining annex, benefits from two rooms with water point! The second house of approximately 65m² is more atypical, it is made up of a living room, a mezzanine bedroom, a bathroom, a toilet, an office area with wood stove, two cellars, one converted into a kitchen and the other into a small workshop and a large vaulted stone and brick wine cellar. A pleasant and bucolic place close to the flora, a real corner of...