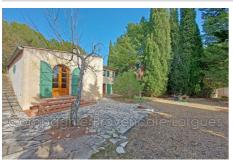

### **Bastide 3624 Lorgues**

LORGUES A stone's throw from the village, authentic Provençal bastide of around 150 M² to renovate on land of around 1000 M² with magnificent trees. The farmhouse currently comprises on two levels: 2 bedrooms, a shower room and a bathroom, a living room with fireplace, an independent kitchen, two rooms and a storeroom. Southern exposure, large terraces in front of the bastide, swimming pool Many development possibilities.