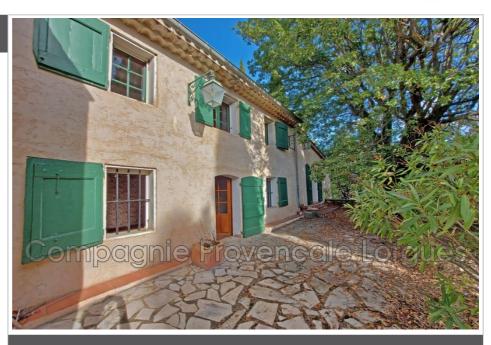

### **Bastide 3624 Lorgues**

LORGUES A stone's throw from the village, authentic Provençal bastide of around 150 M² to renovate on land of around 1000 M² with magnificent trees. The farmhouse currently comprises on two levels: 2 bedrooms, a shower room and a bathroom, a living room with fireplace, an independent kitchen, two rooms and a storeroom. Southern exposure, large terraces in front of the bastide, swimming pool Many development possibilities.