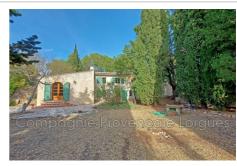

### **Bastide 3624 Lorgues**

LORGUES A stone's throw from the village, authentic Provençal bastide of around 150 M² to renovate on land of around 1000 M² with magnificent trees. The farmhouse currently comprises on two levels: 2 bedrooms, a shower room and a bathroom, a living room with fireplace, an independent kitchen, two rooms and a storeroom. Southern exposure, large terraces in front of the bastide, swimming pool Many development possibilities.