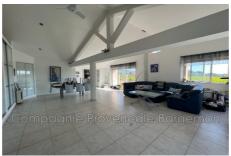

#### Bastide 3684 La Motte

In the commune of La Motte we offer you A very large stone bastide of approximately 490 M², one floor above the ground floor and comprising 2 accommodations and an annex building with a large garage and two guest bedrooms with private bathrooms. Apartment No. 1: On one level includes a large living room, large fitted and equipped kitchen, 2 large bedrooms, a shower room with toilet, a bathroom with toilet and a laundry room. Apartment No. 2: On the ground floor there is a very large living room with fireplace, a kitchen, a laundry room, bedroom, wc, showerroom with wc an entrance and upstairs 4 bedrooms, two bathrooms with toilet and a shower room with toilet and laundry room. Land of 5000 m² with mosaic swimming pool and pool house.