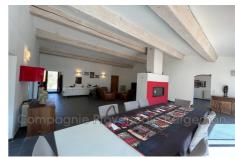

#### Bastide 3684 La Motte

In the commune of La Motte we offer you A very large stone bastide of approximately 490 M², one floor above the ground floor and comprising 2 accommodations and an annex building with a large garage and two guest bedrooms with private bathrooms. Apartment No. 1: On one level includes a large living room, large fitted and equipped kitchen, 2 large bedrooms, a shower room with toilet, a bathroom with toilet and a laundry room. Apartment No. 2: On the ground floor there is a very large living room with fireplace, a kitchen, a laundry room, bedroom, wc, showerroom with wc an entrance and upstairs 4 bedrooms, two bathrooms with toilet and a shower room with toilet and laundry room. Land of 5000 m² with mosaic swimming pool and pool house.