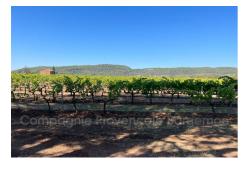

### 1 900 000 €

Buying bastide 17 rooms

Surface: 490 m<sup>2</sup>

Surface of the land: 5000 m²
Year of construction: 1888
Exposition: Sud ouest
View: Dégagée
Hot water: Electrique

Inner condition : good External condition : good Couverture : tiles

#### Bastide 3684 La Motte

In the commune of La Motte we offer you A very large stone bastide of approximately 490 M², one floor above the ground floor and comprising 2 accommodations and an annex building with a large garage and two guest bedrooms with private bathrooms. Apartment No. 1: On one level includes a large living room, large fitted and equipped kitchen, 2 large bedrooms, a shower room with toilet, a bathroom with toilet and a laundry room. Apartment No. 2: On the ground floor there is a very large living room with fireplace, a kitchen, a laundry room, bedroom, wc, showerroom with wc an entrance and upstairs 4 bedrooms, two bathrooms with toilet and a shower room with toilet and laundry room. Land of 5000 m² with mosaic swimming pool and pool house.