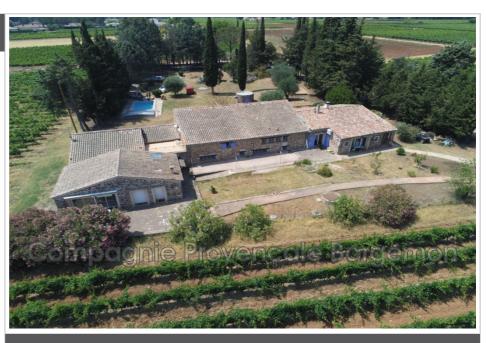

### 1 900 000 €

Buying bastide 17 rooms

Surface: 490 m<sup>2</sup>

Surface of the land: 5000 m²
Year of construction: 1888
Exposition: Sud ouest
View: Dégagée
Hot water: Electrique

Inner condition : good External condition : good Couverture : tiles

#### Bastide 3684 La Motte

In the commune of La Motte we offer you A very large stone bastide of approximately 490 M², one floor above the ground floor and comprising 2 accommodations and an annex building with a large garage and two guest bedrooms with private bathrooms. Apartment No. 1: On one level includes a large living room, large fitted and equipped kitchen, 2 large bedrooms, a shower room with toilet, a bathroom with toilet and a laundry room. Apartment No. 2: On the ground floor there is a very large living room with fireplace, a kitchen, a laundry room, bedroom, wc, showerroom with wc an entrance and upstairs 4 bedrooms, two bathrooms with toilet and a shower room with toilet and laundry room. Land of 5000 m² with mosaic swimming pool and pool house.