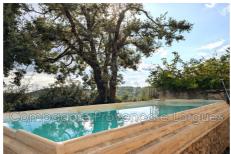

Couverture : tiles

Amenities:

above ground pool, Piscine chauffée, Oliveraie, fireplace, Bedroom on ground floor, Terrasses couvertes+BBQ, Panneaux solaires, unobstructed view, Automatic gate, calm

8 bedroom

### Maison d'hôtes Draguignan

Draguignan - Selves district We offer you a large and charming property of 20,885  $\,$  m², enjoying a clear view of the neighboring hills. Set back from the city, yet very close and in a quiet and natural corner, this old building has been renovated and then enlarged to accommodate today 310 m² of living space, divided into two parts.