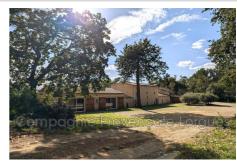

### Maison d'hôtes Draguignan

Draguignan - Selves district We offer you a large and charming property of 20,885  $\,$  m², enjoying a clear view of the neighboring hills. Set back from the city, yet very close and in a quiet and natural corner, this old building has been renovated and then enlarged to accommodate today 310 m² of living space, divided into two parts.

- The Mas is composed on the ground floor of a beautiful vaulted entrance with fireplace insert, a separate kitchen, a large living room with exposed wooden beams, two bedrooms and a shower room with toilet. The upper floor is made up of two large suites, each with two bedrooms and a shower room with toilet. This floor is accessible from two interior staircases and one exterior, which greatly facilitates movement. - Le Mazet is an independent annex of approximately 95 m² on one level, comprising a large living room with lounge / dining room and small kitchen. As well as two bedrooms and a shower room with WC. The...