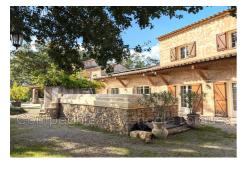

### Maison d'hôtes Draguignan

Draguignan - Selves district We offer you a large and charming property of 20,885  $\,$  m², enjoying a clear view of the neighboring hills. Set back from the city, yet very close and in a quiet and natural corner, this old building has been renovated and then enlarged to accommodate today 310 m² of living space, divided into two parts.

- The Mas is composed on the ground floor of a beautiful vaulted entrance with fireplace insert, a separate kitchen, a large living room with exposed wooden beams, two bedrooms and a shower room with toilet. The upper floor is made up of two large suites, each with two bedrooms and a shower room with toilet. This floor is accessible from two interior staircases and one exterior, which greatly facilitates movement. - Le Mazet is an independent annex of approximately 95 m² on one level, comprising a large living room with lounge / dining room and small kitchen. As well as two bedrooms and a shower room with WC. The...