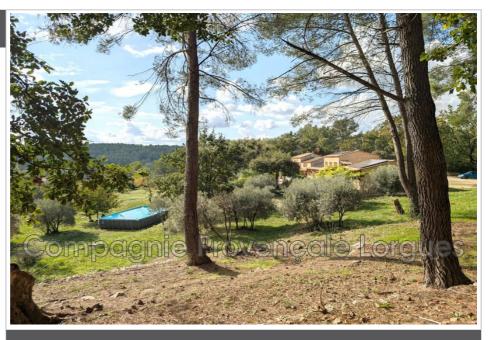

### Maison d'hôtes Draguignan

Draguignan - Selves district We offer you a large and charming property of 20,885  $\,$  m², enjoying a clear view of the neighboring hills. Set back from the city, yet very close and in a quiet and natural corner, this old building has been renovated and then enlarged to accommodate today 310 m² of living space, divided into two parts.

- The Mas is composed on the ground floor of a beautiful vaulted entrance with fireplace insert, a separate kitchen, a large living room with exposed wooden beams, two bedrooms and a shower room with toilet. The upper floor is made up of two large suites, each with two bedrooms and a shower room with toilet. This floor is accessible from two interior staircases and one exterior, which greatly facilitates movement. - Le Mazet is an independent annex of approximately 95 m² on one level, comprising a large living room with lounge / dining room and small kitchen. As well as two bedrooms and a shower room with WC. The...