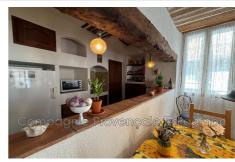

## Village house 3768 Châteaudouble

Charming Provençal village house – Châteaudouble In the charming village of Châteaudouble, in Provence, lies this beautiful village house of approximately 204 m², divided into two separate apartments, each with its own entrance, but which could also be combined into one large family home. Apt. 1: Large living room with fireplace and open kitchen, bathroom with WC, separate living room, separate WC, hallway leading to the cellar and the first floor. Upstairs: large bedroom with bathroom and WC. On the second floor: another large bedroom and a room/office. Apt. 2: Ground floor: living room, bedroom and bathroom with WC. First floor: large kitchen/dining area, bedroom and bathroom with WC. The two apartments are connected by a lockable interior door. Two cellars complete the property. A house full of character and charm – a must-see!