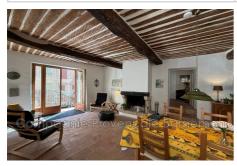

## Village house 3768 Châteaudouble

Charming Provençal village house – Châteaudouble In the charming village of Châteaudouble, in Provence, lies this beautiful village house of approximately 204 m², divided into two separate apartments, each with its own entrance, but which could also be combined into one large family home. Apt. 1: Large living room with fireplace and open kitchen, bathroom with WC, separate living room, separate WC, hallway leading to the cellar and the first floor. Upstairs: large bedroom with bathroom and WC. On the second floor: another large bedroom and a room/office. Apt. 2: Ground floor: living room, bedroom and bathroom with WC. First floor: large kitchen/dining area, bedroom and bathroom with WC. The two apartments are connected by a lockable interior door. Two cellars complete the property. A house full of character and charm – a must-see!