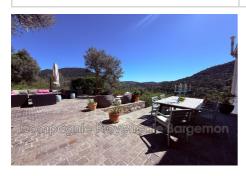

### House 3641 Bargemon

BARGEMON: Within walking distance to the village, you will find this nicely situated house with a view to Clavier and the mountains. Completely renovated and ready to move into. Approx. 125 m2 living space. In the garden level, an additional 125 m2, which can be furnished for guest rooms or used as a garage. The house contains a large living room with a panoramic view and a wood-burning stove, an open kitchen, all with access to the balcony and terrace, a guest room with access to the terrace and a bathroom with toilet. 1st floor. Master bedroom with view and nice bathroom with wc. Guest room with private bathroom and wc. Lovely terrace with lounge area, dining area, outdoor bath and plenty of small cosy oases in the garden. Must be experienced.