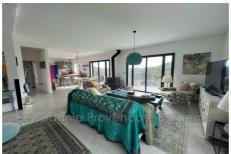

### House 3641 Bargemon

BARGEMON: Within walking distance to the village, you will find this nicely situated house with a view to Clavier and the mountains. Completely renovated and ready to move into. Approx. 125 m2 living space. In the garden level, an additional 125 m2, which can be furnished for guest rooms or used as a garage. The house contains a large living room with a panoramic view and a wood-burning stove, an open kitchen, all with access to the balcony and terrace, a guest room with access to the terrace and a bathroom with toilet. 1st floor. Master bedroom with view and nice bathroom with wc. Guest room with private bathroom and wc. Lovely terrace with lounge area, dining area, outdoor bath and plenty of small cosy oases in the garden. Must be experienced.