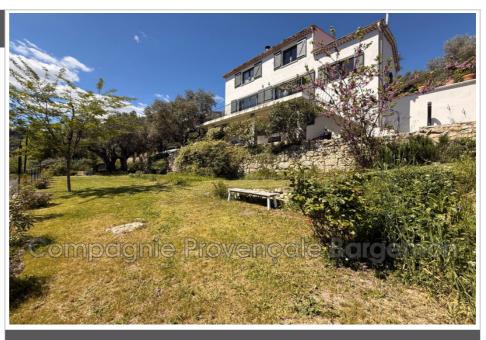

### House 3641 Bargemon

BARGEMON: Within walking distance to the village, you will find this nicely situated house with a view to Clavier and the mountains. Completely renovated and ready to move into. Approx. 125 m2 living space. In the garden level, an additional 125 m2, which can be furnished for guest rooms or used as a garage. The house contains a large living room with a panoramic view and a wood-burning stove, an open kitchen, all with access to the balcony and terrace, a guest room with access to the terrace and a bathroom with toilet. 1st floor. Master bedroom with view and nice bathroom with wc. Guest room with private bathroom and wc. Lovely terrace with lounge area, dining area, outdoor bath and plenty of small cosy oases in the garden. Must be experienced.