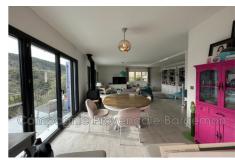

### House 3641 Bargemon

BARGEMON: Within walking distance to the village, you will find this nicely situated house with a view to Clavier and the mountains. Completely renovated and ready to move into. Approx. 125 m2 living space. In the garden level, an additional 125 m2, which can be furnished for guest rooms or used as a garage. The house contains a large living room with a panoramic view and a wood-burning stove, an open kitchen, all with access to the balcony and terrace, a guest room with access to the terrace and a bathroom with toilet. 1st floor. Master bedroom with view and nice bathroom with wc. Guest room with private bathroom and wc. Lovely terrace with lounge area, dining area, outdoor bath and plenty of small cosy oases in the garden. Must be experienced.