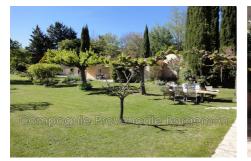

## House 3445 Bargemon

A 2 km from the village, a beautiful house built in 1976 and recently renovated. 180 m<sup>2</sup> livingspace and 45 m2 garage composed of: Entrance with guest WC. Living room with fireplace. A dining room and a well-equipped kitchen all with sliding doors out to the garden. Bedroom. Bathroom and WC. Nice private patio with 2 bedrooms, one with its own bathroom and WC. 1 Office/bedroom. Studio: Large living room / bedroom, bathroom and WC. Laundry room. Garage. Nice flat land of 8930 m<sup>2</sup> all fenced with steel fence and with a nice swimming pool. To see.