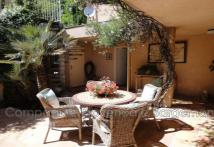

double glazing, Terrain complètement enclôture, Laundry room, calm

- 4 bedroom
- 3 terraces
- 3 bathrooms
- 4 WC
- 1 garage
- 3 parkings

Legal information 649 000 € Fees paid by the owner, no current procedure, information on the risks to which this property is exposed is available on georisques.gouv.fr

## House 3445 Bargemon

A 2 km from the village, a beautiful house built in 1976 and recently renovated. 180 m<sup>2</sup> livingspace and 45 m2 garage composed of: Entrance with guest WC. Living room with fireplace. A dining room and a well-equipped kitchen all with sliding doors out to the garden. Bedroom. Bathroom and WC. Nice private patio with 2 bedrooms, one with its own bathroom and WC. 1 Office/bedroom. Studio: Large living room / bedroom, bathroom and WC. Laundry room. Garage. Nice flat land of 8930 m<sup>2</sup> all fenced with steel fence and with a nice swimming pool. To see.