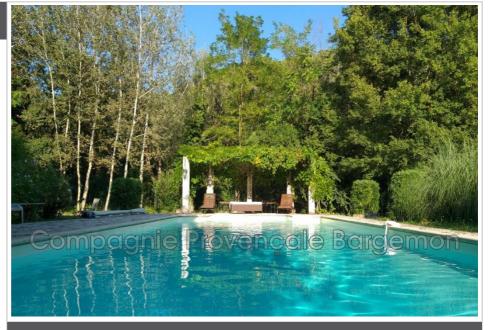

double glazing, Terrain complètement enclôture, Laundry room, calm

- 4 bedroom
- 3 terraces
- 3 bathrooms
- 4 WC
- 1 garage
- 3 parkings

Legal information 649 000 € Fees paid by the owner, no current procedure, information on the risks to which this property is exposed is available on georisques.gouv.fr

## House 3445 Bargemon

A 2 km from the village, a beautiful house built in 1976 and recently renovated. 180 m<sup>2</sup> livingspace and 45 m2 garage composed of: Entrance with guest WC. Living room with fireplace. A dining room and a well-equipped kitchen all with sliding doors out to the garden. Bedroom. Bathroom and WC. Nice private patio with 2 bedrooms, one with its own bathroom and WC. 1 Office/bedroom. Studio: Large living room / bedroom, bathroom and WC. Laundry room. Garage. Nice flat land of 8930 m<sup>2</sup> all fenced with steel fence and with a nice swimming pool. To see.