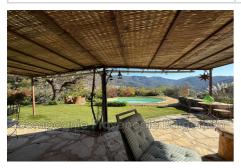

Couverture : tiles
Amenities :

pool, Vue Bargemon, fireplace, Barbecue,

Laundry room, calm

3 bedroom

3 terraces

1 bathroom

1 show er

2 WC

### House 3761 Bargemon

Charming stonehouse with view to Bargemon. Situated on a land of 8440 m2 and a beautiful view to the village, you will find this autentic stonehouse on around 145 m2 composed by: Groundfloor, Living room with fireplace and acces to a terrasse, dining room and provencale kitchen with access to the barbecue terrasse, bathroom with wc, storage space. On first floor: 3 bedrooms, a bathroom, separate wc and a dressing. Garage. An atelier that can be transformed into a studio. Swimmingpool. On the land you will also find several small stone sheets which can be used as ateliers or other creative workplaces. A house with lots of caracter and charming provence authentic.