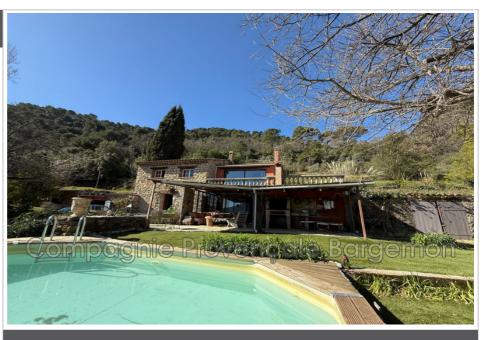

Couverture : tiles
Amenities :

pool, Vue Bargemon, fireplace, Barbecue,

Laundry room, calm

3 bedroom

3 terraces

1 bathroom

1 show er

2 WC

### House 3761 Bargemon

Charming stonehouse with view to Bargemon. Situated on a land of 8440 m2 and a beautiful view to the village, you will find this autentic stonehouse on around 145 m2 composed by: Groundfloor, Living room with fireplace and acces to a terrasse, dining room and provencale kitchen with access to the barbecue terrasse, bathroom with wc, storage space. On first floor: 3 bedrooms, a bathroom, separate wc and a dressing. Garage. An atelier that can be transformed into a studio. Swimmingpool. On the land you will also find several small stone sheets which can be used as ateliers or other creative workplaces. A house with lots of caracter and charming provence authentic.