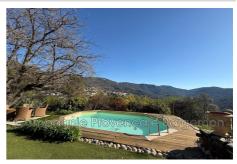

Couverture : tiles
Amenities :

pool, Vue Bargemon, fireplace, Barbecue,

Laundry room, calm

3 bedroom

3 terraces

1 bathroom

1 show er

2 WC

### House 3761 Bargemon

Charming stonehouse with view to Bargemon. Situated on a land of 8440 m2 and a beautiful view to the village, you will find this autentic stonehouse on around 145 m2 composed by: Groundfloor, Living room with fireplace and acces to a terrasse, dining room and provencale kitchen with access to the barbecue terrasse, bathroom with wc, storage space. On first floor: 3 bedrooms, a bathroom, separate wc and a dressing. Garage. An atelier that can be transformed into a studio. Swimmingpool. On the land you will also find several small stone sheets which can be used as ateliers or other creative workplaces. A house with lots of caracter and charming provence authentic.