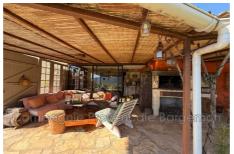

Couverture : tiles
Amenities :

pool, Vue Bargemon, fireplace, Barbecue,

Laundry room, calm

3 bedroom

3 terraces

1 bathroom

1 show er

2 WC

### House 3761 Bargemon

Charming stonehouse with view to Bargemon. Situated on a land of 8440 m2 and a beautiful view to the village, you will find this autentic stonehouse on around 145 m2 composed by: Groundfloor, Living room with fireplace and acces to a terrasse, dining room and provencale kitchen with access to the barbecue terrasse, bathroom with wc, storage space. On first floor: 3 bedrooms, a bathroom, separate wc and a dressing. Garage. An atelier that can be transformed into a studio. Swimmingpool. On the land you will also find several small stone sheets which can be used as ateliers or other creative workplaces. A house with lots of caracter and charming provence authentic.