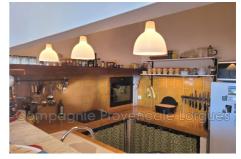

## Apartment 3689 Lorgues

LORGUES CENTRE Very beautiful, bright 90 m<sup>2</sup> apartment with panoramic view. It is located in 3rd floor of a beautiful old building and comprises a large living room with fireplace, dining room, semi-open kitchen, two bedrooms, a bathroom, a separate toilet and a storage room. Large bay window opening in the the entire exterior wall. A MUST SEE