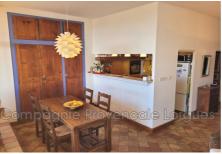

## Apartment 3689 Lorgues

LORGUES CENTRE Very beautiful, bright 90 m<sup>2</sup> apartment with panoramic view. It is located in 3rd floor of a beautiful old building and comprises a large living room with fireplace, dining room, semi-open kitchen, two bedrooms, a bathroom, a separate toilet and a storage room. Large bay window opening in the the entire exterior wall. A MUST SEE