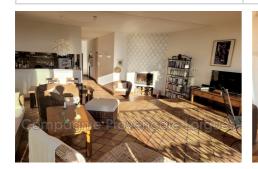

## Apartment 3689 Lorgues

LORGUES CENTRE Very beautiful, bright 90 m<sup>2</sup> apartment with panoramic view. It is located in 3rd floor of a beautiful old building and comprises a large living room with fireplace, dining room, semi-open kitchen, two bedrooms, a bathroom, a separate toilet and a storage room. Large bay window opening in the the entire exterior wall. A MUST SEE