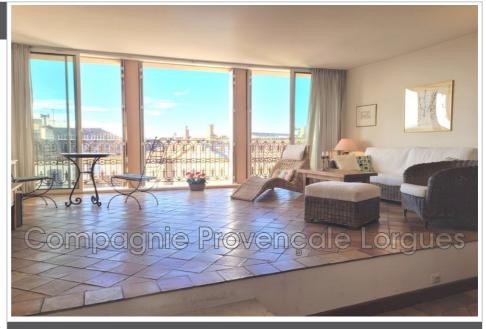

## Apartment 3689 Lorgues

LORGUES CENTRE Very beautiful, bright 90 m<sup>2</sup> apartment with panoramic view. It is located in 3rd floor of a beautiful old building and comprises a large living room with fireplace, dining room, semi-open kitchen, two bedrooms, a bathroom, a separate toilet and a storage room. Large bay window opening in the the entire exterior wall. A MUST SEE