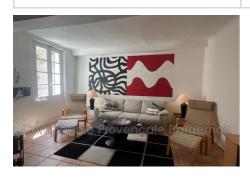

## **Apartment 3713 Bargemon**

Charming apartment with unique features in a renovated building Discover this approximately 90 m² apartment that perfectly combines character and comfort. It features an inviting entrance, a bright living room, a master bedroom, and two modern bathrooms with toilets. A cozy room, which can be converted into a second bedroom, complements a fully equipped kitchen that opens onto a welcoming dining area with a fireplace. A dressing room or storage space adds to the functionality of the property. Big and dry cave. Additional highlight: Just a 2-minute walk away, you'll find a private garden with a charming wooden chalet and a small pond – perfect for relaxing or entertaining. A rare opportunity not to be missed!