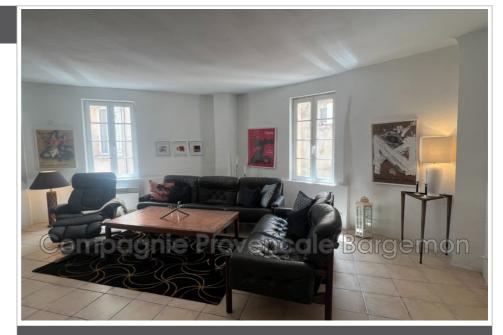

## **Apartment 3713 Bargemon**

Charming apartment with unique features in a renovated building Discover this approximately 90 m² apartment that perfectly combines character and comfort. It features an inviting entrance, a bright living room, a master bedroom, and two modern bathrooms with toilets. A cozy room, which can be converted into a second bedroom, complements a fully equipped kitchen that opens onto a welcoming dining area with a fireplace. A dressing room or storage space adds to the functionality of the property. Big and dry cave. Additional highlight: Just a 2-minute walk away, you'll find a private garden with a charming wooden chalet and a small pond – perfect for relaxing or entertaining. A rare opportunity not to be missed!