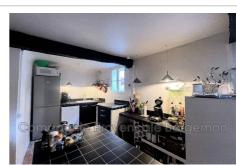

## **Apartment 3713 Bargemon**

Charming apartment with unique features in a renovated building Discover this approximately 90 m² apartment that perfectly combines character and comfort. It features an inviting entrance, a bright living room, a master bedroom, and two modern bathrooms with toilets. A cozy room, which can be converted into a second bedroom, complements a fully equipped kitchen that opens onto a welcoming dining area with a fireplace. A dressing room or storage space adds to the functionality of the property. Big and dry cave. Additional highlight: Just a 2-minute walk away, you'll find a private garden with a charming wooden chalet and a small pond – perfect for relaxing or entertaining. A rare opportunity not to be missed!