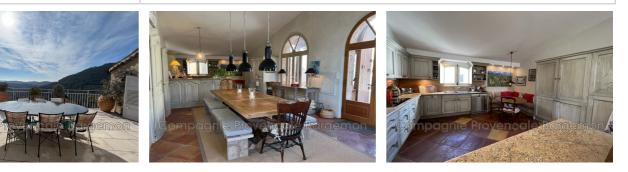

## Apartment 3646 Bargemon

SOLE AGENT: Stunning penthouse apartment in The Bargemon Château with panoramic views. 166 m2 of comfortable living space with open-plan living and dinning area with fireplace open up to the spacious terrace with a panoramic view over the mountains and Claviers, fully equipped kitchen. Master bedroom with panoramic view and en-suite bathroom. Guest bedroom with en-suite bathroom. Prestigious location with garden, tennis court, swimming pool with nice area around and big olive groves and vegetables garden. Finished to the highest standard. Perfect for luxurious living with breathtaking views.