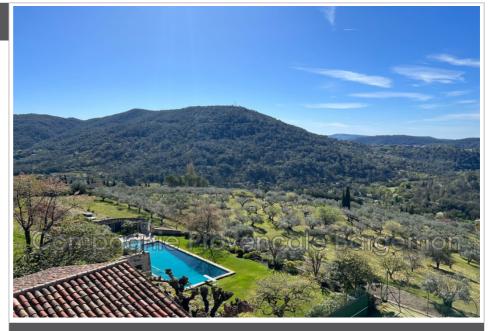

## Apartment 3646 Bargemon

SOLE AGENT: Stunning penthouse apartment in The Bargemon Château with panoramic views. 166 m2 of comfortable living space with open-plan living and dinning area with fireplace open up to the spacious terrace with a panoramic view over the mountains and Claviers, fully equipped kitchen. Master bedroom with panoramic view and en-suite bathroom. Guest bedroom with en-suite bathroom. Prestigious location with garden, tennis court, swimming pool with nice area around and big olive groves and vegetables garden. Finished to the highest standard. Perfect for luxurious living with breathtaking views.